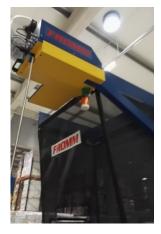

# Overhead hopper system for decentralized applications for AP 100

#### **Ergonomic solution:**

- Ergonomic design for convenient air pad dispensing
- □ Easy roll change by conveniently and effortless lowering the machine by electric actuator
- Adjustable opening height for optimum operator comfort
- □ Three openings for single or multiple operators
- □ Automatic replenishment of the bin
- □ Start-Stop-button fixed on the mast. Can also be placed close to the operator with the optional box (AP1.0948)
- □ No noisy air ducting nor bower for a very silent operation

## **Technical specifications**

| Loading position:    | Height: 1.053/1.453mm – 41.4/57.2" (depending on adjustable mast height) |
|----------------------|--------------------------------------------------------------------------|
| Extraction position: | Height: 1.500/1.900mm – 59.0/74.8" (adjustable)                          |
| Extraction ports:    | 3                                                                        |
| Filling volume:      | 0,5 m <sup>3</sup> – 17.6 CuFt                                           |