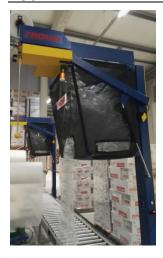

isy air ducting nor bower for a very silent operation

FROMM Holding AG Hinterbergstraße 26 CH-6330 Steinhausen Switzerland Tel. +41 (0) 41 741 57 41 Fax +41 (0) 41 741 57 60 www.fromm-pack.com hold.ch@fromm-pack.com



## **Technical specifications**

| Loading position:    | Height: 1.053/1.453mm – 41.4/57.2" (depending on adjustable mast height) |
|----------------------|--------------------------------------------------------------------------|
| Extraction position: | Height: 1.500/1.900mm – 59.0/74.8" (adjustable)                          |
| Extraction ports:    | 3                                                                        |
| Filling volume:      | 0,5 m <sup>3</sup> – 17.6 CuFt                                           |

## **Technical drawings**



## Applications



# Types and codes

50.2126 AP1.0948





Overhead hopper, 110V-230V Optional control