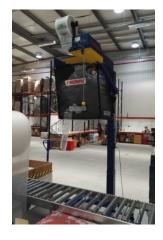

lent operation

FROMM Holding AG Hinterbergstraße 26 CH-6330 Steinhausen Switzerland Tel. +41 (0) 41 741 57 41 Fax +41 (0) 41 741 57 60 www.fromm-pack.com hold.ch@fromm-pack.com



## **Technical specifications**

| Loading position:    | Height: 1.053/1.453mm – 41.4/57.2" (depending on adjustable mast height) |
|----------------------|--------------------------------------------------------------------------|
| Extraction position: | Height: 1.500/1.900mm – 59.0/74.8" (adjustable)                          |
| Extraction ports:    | 3                                                                        |
| Filling volume:      | 0,5 m <sup>3</sup> – 17.6 CuFt                                           |

## **Technical drawings**



## Applications



# Types and codes

50.2126 AP1.0948





Overhead hopper, 110V-230V Optional control