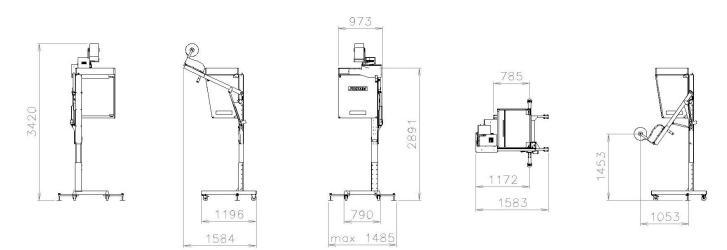

## **Technical specifications**

| Loading position:    | Height: 1.053/1.453mm – 41.4/57.2" (depending on adjustable mast height) |
|----------------------|--------------------------------------------------------------------------|
| Extraction position: | Height: 1.500/1.900mm – 59.0/74.8" (adjustable)                          |
| Extraction ports:    | 3                                                                        |
| Filling volume:      | 0,5 m <sup>3</sup> – 17.6 CuFt                                           |

## **Technical drawings**