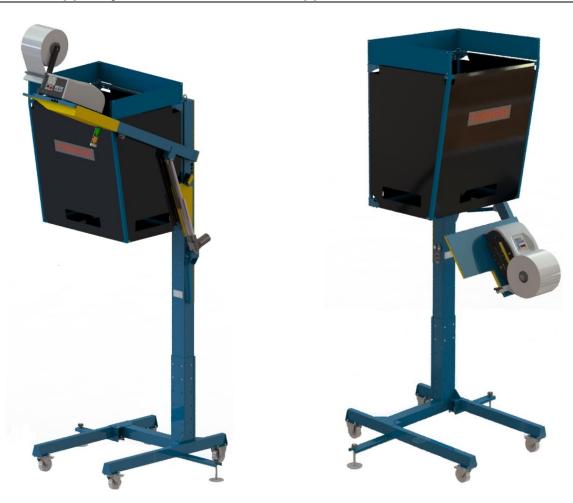

# Overhead hopper system for decentralized applications for AP 100

#### Economic solution:

- □ Accessory for the Airpad models AP 100-200 and AP 100-400
- Basic design, very cost effective
- Easy to assemble

#### Universal, solution:

- Used for decentralized applications
- □ Space-saving solution for easy integration
- Useable in stand-alone configuration

#### **Ergonomic solution:**

- Ergonomic design for convenient air pad dispensing
- □ Easy roll change by conveniently and effortless lowering the machine by electric actuator
- Adjustable opening height for optimum operator comfort
- □ Three openings for single or multiple operators
- □ Automatic replenishment of the bin
- □ Start-Stop-button fixed on the mast. Can also be placed close to the operator with the optional box (AP1.0948)
- □ No noisy air ducting nor bower for a very silent operation