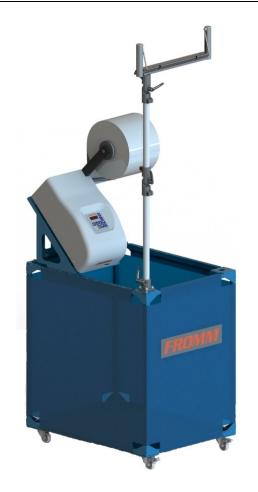

#### **Characteristics**

| Simple and compact solution for effective integration                            |
|----------------------------------------------------------------------------------|
| ☐ Accessory for the Airpad models AP100-200, AP100-400 and AP100-V2              |
| ☐ Basic design, very cost effective                                              |
| ☐ Fast assembly with only one tool and easy installation                         |
| Universal, mobile solution:                                                      |
| ☐ Ideal for decentralized or remote pack stations                                |
| ☐ 4 wheels (2 with brackets) for mobile use                                      |
| ☐ Useable for all Airpad formats, 200mm and 400mm wide films                     |
| Ergonomic solution:                                                              |
| ☐ Easily adjustable location of the pad holder, not tools needed, for optimum    |
| operator comfort and productivity                                                |
| ☐ Articulated arm and pad holder useable on the two sides                        |
| ☐ Could serve two pack stations with a second articulated arm and pad holder (in |

#### **Technical specifications**

Bin dimensions: Height: 865 mm

Width: 592 mm Depth: 792 mm

Pad holder height: 1.324 – 2.141 mm (adjustable with no tools)