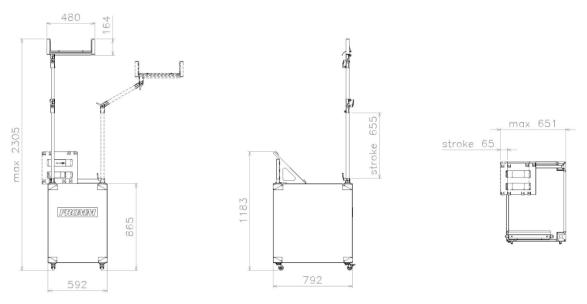

#### **Technical specifications**

Bin dimensions: Height: 865 mm

Width: 592 mm Depth: 792 mm

Pad holder height: 1.324 – 2.141 mm (adjustable with no tools)

## Technical drawings