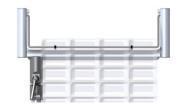

#### **Technical specifications**

Bin dimensions: Height: 865 mm

Width: 592 mm Depth: 792 mm

Pad holder height: 1.324 – 2.141 mm (adjustable with no tools)

## Technical drawings