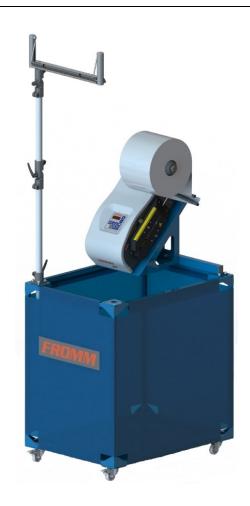

#### **Characteristics**

| Simple and compact solution for effective integration                            |
|----------------------------------------------------------------------------------|
| ☐ Accessory for the Airpad models AP100-200, AP100-400 and AP100-V2              |
| ☐ Basic design, very cost effective                                              |
| ☐ Fast assembly with only one tool and easy installation                         |
| Universal, mobile solution:                                                      |
| ☐ Ideal for decentralized or remote pack stations                                |
| ☐ 4 wheels (2 with brackets) for mobile use                                      |
| ☐ Useable for all Airpad formats, 200mm and 400mm wide films                     |
| Ergonomic solution:                                                              |
| ☐ Easily adjustable location of the pad holder, not tools needed, for optimum    |
| operator comfort and productivity                                                |
| ☐ Articulated arm and pad holder useable on the two sides                        |
| ☐ Could serve two pack stations with a second articulated arm and pad holder (in |

#### **Technical specifications**

Bin dimensions: Height: 865 mm

Width: 592 mm Depth: 792 mm

Pad holder height: 1.324 – 2.141 mm (adjustable with no tools)