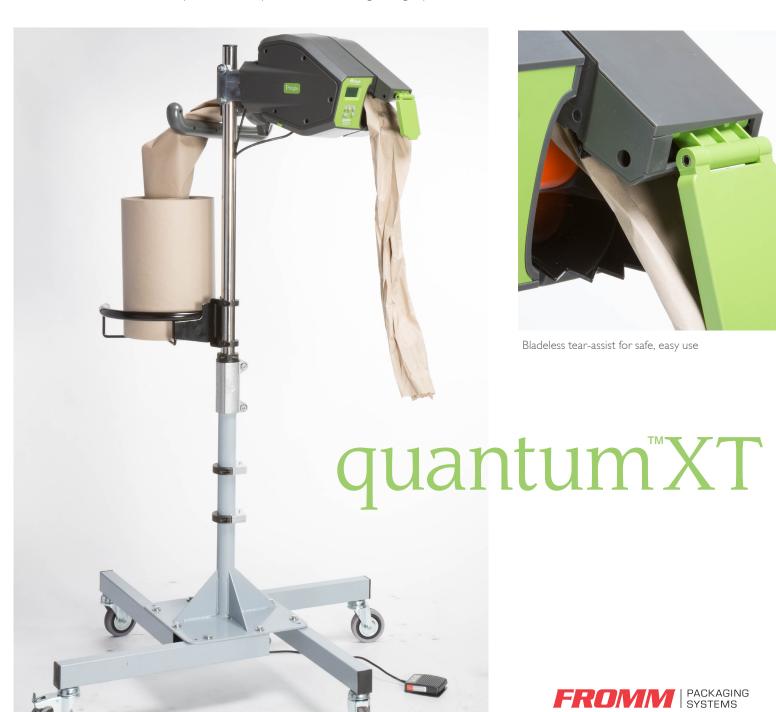

# Innovative, green packaging technology for maximum efficiency

The NEW Quantum™XT is a compact, user-friendly void fill system with exceptional reliability and performance. This advanced packing system is totally versatile and highly efficient, allowing users to pack more goods at higher speeds and in any location.

## Patented design brings optimised efficiency and safety

The advanced features of Quantum<sup>™</sup>XT makes it an ideal packing solution for all kinds of goods and irregular shaped items. As a fast void fill solution it allows users to firmly secure goods inside the box, preventing any movement during transit.

The patented, bladeless tear-assist is both safe and requires minimum effort by operators. In addition, the patented telescopic head offers total user flexibility allowing operator to adjust its height, its tilt and output position for total ergonomic convenience.

Quantum<sup>™</sup>XT revolutionises on-demand packing with its speed, safety and efficiency

#### Featur

- High speed continuous paper output, 1.8m per second
- Patented bladeless tear-assist for enhanced safety
- Patented and adjustable head for any operation
- Quick & easy loading system
- Simple control panel
- Multiple paper length settings
- Semi-automatic or footswitch operation
- Adjustable height settings enhanced ergonomic
- Strong, durable construction