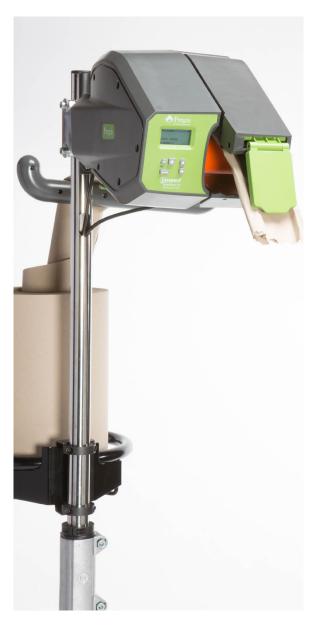

# Innovative, green packaging technology for maximum efficiency

The NEW Quantum™XT is a compact, user-friendly void fill system with exceptional reliability and performance. This advanced packing system is totally versatile and highly efficient, allowing users to pack more goods at higher speeds and in any location.

The patented, bladeless tear-assist is both safe and requires minimum effort by operators. In addition, the patented telescopic head offers total user flexibility allowing operator to adjust its height, its tilt and output position for total ergonomic convenience.

Affix to workstation for total convenience and comfort.

Quantum<sup>™</sup>XT delivers 100% recycled paper at speeds of up to 1.8m per second, with the ability to have complete control of output as required to suit all kinds of packing operations.