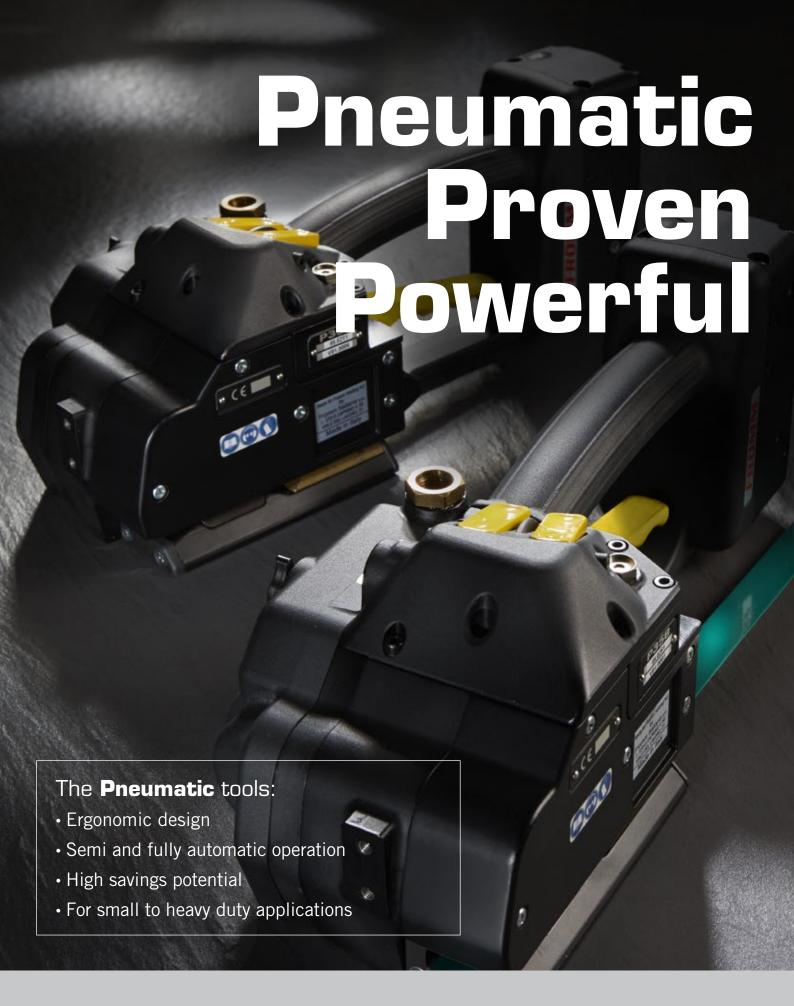

#### **P357**

#### For standard work, with consistent seal efficiency

Operating modes: semi- and fully-automatic

Strap qualities: PP and PET

**Strap dimensions:**  $12.7 - 16.0 \, \text{mm} \times 0.40 - 1.05 \, \text{mm}$ 

**Tension force:**  $600 - 1,300 \,\mathrm{N}$ 

 $1,200 - 2,500 \,\mathrm{N}$ 

Tension speed: 104 or 165 mm/s

Weight: 5.7 kg