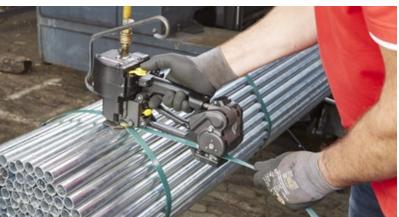

#### For round and small surfaces, with consistent seal efficiency

Operating mode: only manual Strap qualities: PP and PET

**Strap dimensions:**  $13.0 - 19.0 \, \text{mm} \times 0.40 - 1.35 \, \text{mm}$ 

**Tension force:**  $600 - 2,000 \, \text{N}$ 

Tension speed:  $120 - 260 \, \text{mm/s}$ 

Weight: 6.8 kg