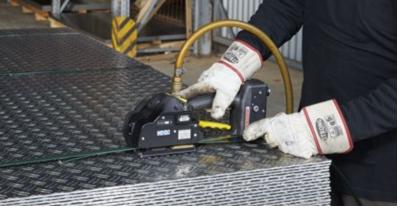

\text{mm} \times 0.60 - 1.53 \, \text{mm}$ 

**Tension force:**  $2,000 - 3,500 \, \text{N}$ 

 $4,000 - 7,000 \,\mathrm{N}$ 

Tension speed: 60 or 120 mm/s

Weight: 8.2 kg



#### For round and small surfaces, with consistent seal efficiency

Operating mode: only manual Strap qualities: PP and PET

**Strap dimensions:**  $13.0 - 19.0 \, \text{mm} \times 0.40 - 1.35 \, \text{mm}$ 

**Tension force:**  $600 - 2,000 \, \text{N}$ 

Tension speed:  $120 - 260 \, \text{mm/s}$ 

Weight: 6.8 kg



# At a glance

For demanding applications, with a high constant seal efficiency

**2-IN-1** 

Semi and fullyautomatic operation SEALLESS FRICTION WELDING

**Tension force (N)** 

600 **– 7,000** 

Strap widths (mm)

**12.7 - 32.0** 

### **PACKAGES**

- **✓** Flat
- Round
- **✓** Narrow
- ✓ Irregular







# The right tool for every application!

These highly reliable and durable FROMM tools, can be used across all sectors in all common application areas and industries. The exceptional reliability of the equip-

ment provides a long operational readiness, with the longevity designed wear parts, for the lowest possible maintenance costs.

### Service by FROMM





Distributor