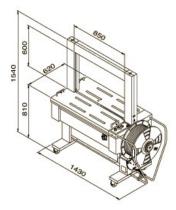

Strap quality Strap dimension

Strap tension Sealing method Speed Power supply Power consumption Dimensions Polypropylene PP widths 8.0 - 12.0 mm thickness 0.55 - 0.75 mm adjustable, 70 - 450N heat welding 29 cycles/minute 230V / 50Hz 1.2 kWh Length 1430 mm Width 620 mm Table height 810 mm 220 kg