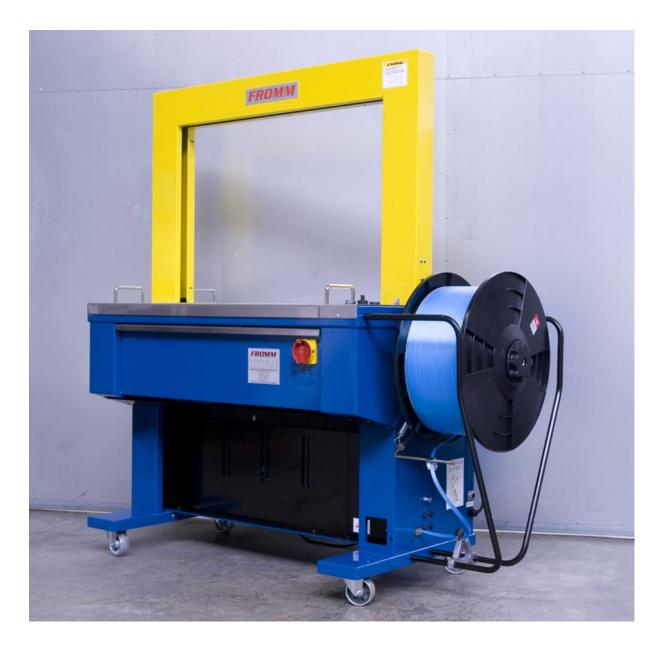

# PM309

#### Automatic plastic strapping machine

The PM 309 is the enhanced model automatic strapping machine for wide strapping (8 - 12mm). With the enhanced features, PM309 is the most powerful machine and the best price/performance ratio product in its class for wide straps general purpose application.

#### Features

- CE certified
- Proven quality
- Competitive price
- Bundles and cartons can be strapped very easily and quickly
- User-friendly and easy strap coil change
- Easy operation, simple maintenance
- Electronic outside tension control
- Tension can be easily set with a dial
- Mobile, on wheels with brakes
- Auto strap reefed
- Strap end ejector
- Short feed sensor and foot switch included