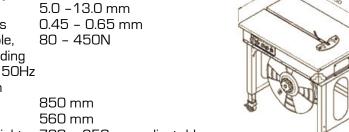

#### **Technical Data**

Strap quality Polypropylene PP

Strap dimension widths

thickness adjustable,

Strap tension Sealing method heat welding Power supply 230V / 50Hz 0.3 kWh Power consumption

Dimensions Length Width

Table height 780 - 950 mm adjustable

Weight 70 kg

www.fromm-pack.com