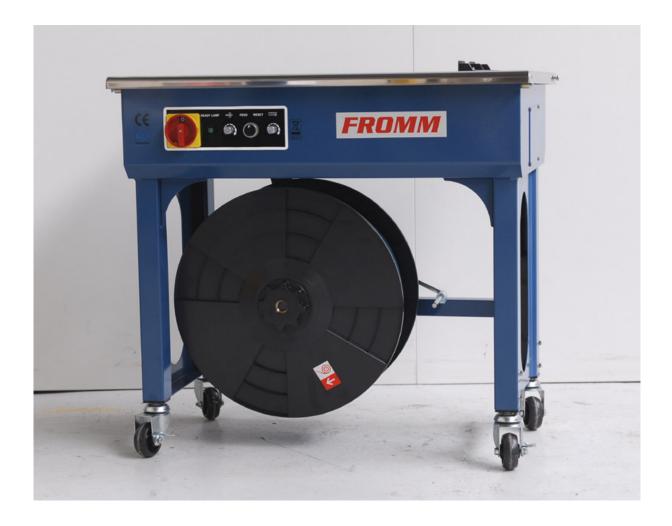

### Semi-automatic plastic strapping machine

The PM207 is the enhanced semi-automatic machine solution for semi-automatic low to medium volume strapping. With 30% less moving parts than conventional machines, the compact mechanical control head substantially reduces maintenance issues.

#### **Features**

- CE certified
- Proven quality
- Light, compact design
- Easy operation, simple maintenance
- Compact mechanical control head with 30% less moving parts
- Electronic outside tension control
- Sensor controlled heater
- Automatic motor stop to save energy
- Reliable P.C. board electric control
- Adjustable table height
- Safety limit switch included