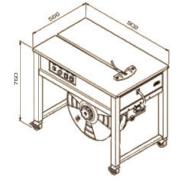

0.25 kWh Power consumption

Dimensions Length 902 mm Width 586 mm

Table height 760 - 930 mm adjustable

Weight 85 kg

www.fromm-pack.com