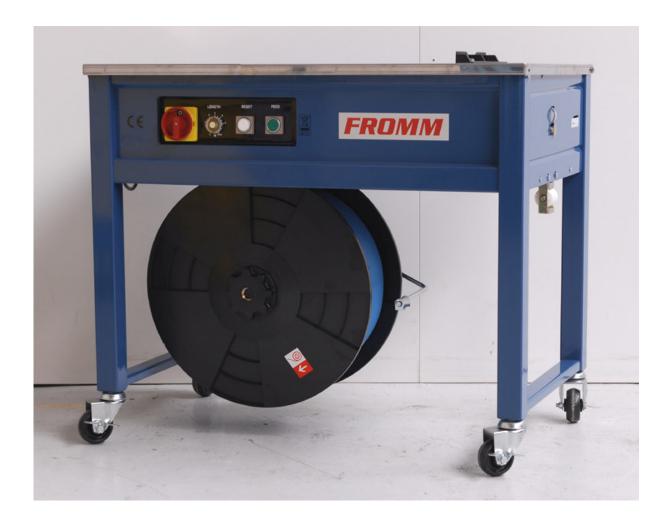

### Semi-automatic plastic strapping machine

The PM206 is the most economical semi-automatic machine solution for every budget. With proven quality and a very competitive price, it is probably your best choice for semiautomatic low to medium volume strapping.

### Features

- CE certified
- Proven quality
- Very competitive price
- Light, compact design
- Hinged stainless top plate
- Easy operation, simple maintenance
- Mechanical outside tension control
- Rigid castors with brake
- Automatic motor stop to save energy
- Reliable P.C. board electric control
- Safety limit switch included