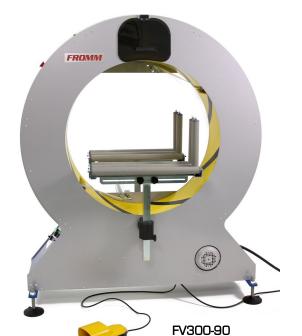

# **FV300**

### Semi-automatic orbital film wrapping machine

The FV300 is an easy to use semi automatic machine with double film reel system. This machine, produced in the EU, offers you a highly comparable price/performance ratio.