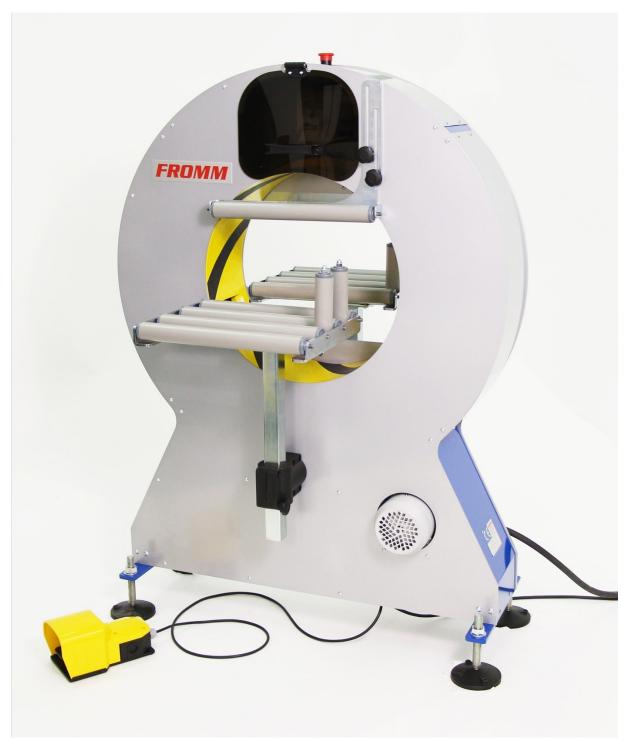

### Semi-automatic orbital film wrapping machine

The FV300 is an easy to use semi automatic machine with double film reel system. This machine, produced in the EU, offers you a highly comparable price/performance ratio.

#### **Features**

- CE certified
- Proven quality with competitive price
- Easy operation, simple maintenance
- Various inner ring diameters available
- Double film reel dispenser
- Safety foot switch
- Ring protection
- Adjustable stretch film tension
- Adjustable ring speed
- Various optional features available