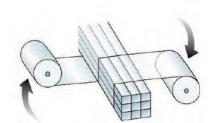

### Semi-automatic orbital film wrapping machine

The FV300 is an easy to use semi automatic machine with double film reel system. This machine, produced in the EU, offers you a highly comparable price/performance ratio.