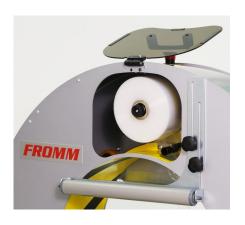

### Semi-automatic orbital film wrapping machine

The FV300 is an easy to use semi automatic machine with double film reel system. This machine, produced in the EU, offers you a highly comparable price/performance ratio.

#### **Features**

- CE certified
- Proven quality with competitive price
- Easy operation, simple maintenance
- Various inner ring diameters available
- Double film reel dispenser
- Safety foot switch
- Ring protection
- Adjustable stretch film tension
- Adjustable ring speed
- Various optional features available

### **Technical Data**

Ring diameters 50/90/125/160/200/250 17, 20, 23 or 30 mu Film quality Film reel dimensions 100, 170, 250 mm

5 to 350 rpm Fuji / Omron 230V / 50/60Hz

6 bars (for optional film cutter)